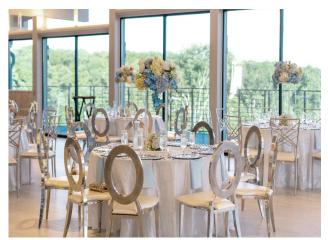

# CELEBRATE IN STYLE

Our 19,000 square foot facility artfully blends contemporary style with modern convenience.

Touches of sophisticated elegance include dazzling crystal chandeliers, impressive porcelain foyers and floors, spacious wraparound deck, and striking panoramic views of seemingly endless rolling hills.

### ENDLESS POSSIBILITIES

Whether you're looking for a more intimate space or a truly grand venue, THE VUE can effortlessly scale to match your event. With our open floor plan and neutral palette, you're not confined to fixed layouts or themes. Instead, feel free to customize our space to perfectly align with your unique vision.