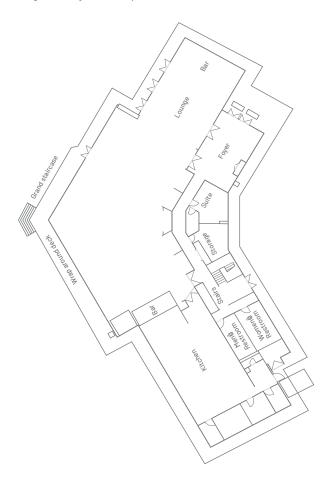

### ENDLESS POSSIBILITIES

Whether you're looking for a more intimate space or a truly grand venue, THE VUE can effortlessly scale to match your event. With our open floor plan and neutral palette, you're not confined to fixed layouts or themes. Instead, feel free to customize our space to perfectly align with your unique vision.

#### Amenities include:

- + Customizable dance floor
- + En suite private room
- + DJ booth
- + 2 large bars
- + Custom VIP booth
- + Custom selfie wall
- + Outdoor wraparound deck with 180 degrees of panoramic views
- + Outdoor patios
- + Breakout rooms
- + Event planning services
- + Handicap accessible
- + 286 seating capacity
- + WiFi access
- + Ample parking