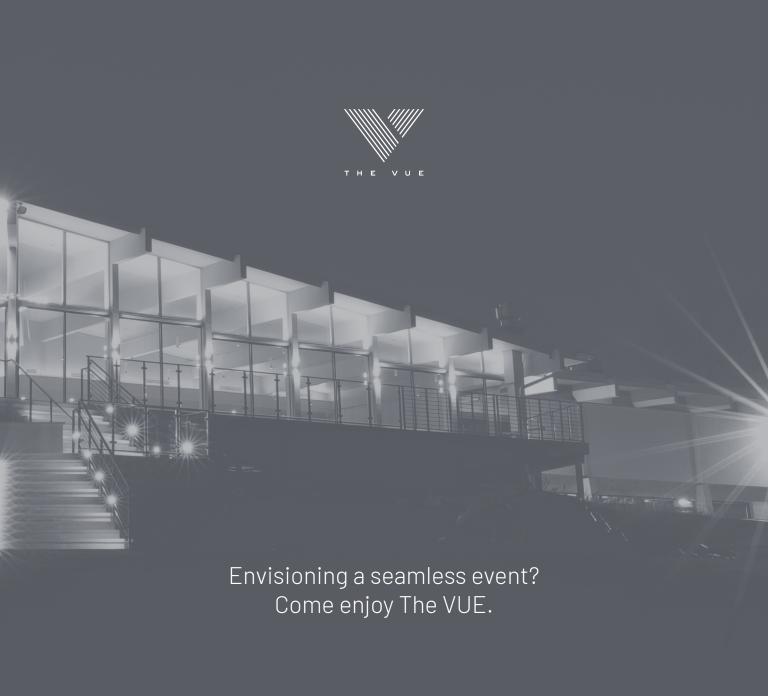

# PERFECT EVENTS BEGINS HERE

This stunning venue among acres of rolling hills offers a picturesque backdrop to special events of every type. Intimate gathering? Extravagant gala? The Club offers unsurpassed flexibility of spectacular indoor and outdoor settings to host a truly one-of-a-kind event.

# CELEBRATE IN STYLE

Our 19,000 square foot facility artfully blends contemporary style with modern convenience.

Touches of sophisticated elegance include dazzling crystal chandeliers, impressive porcelain foyers and floors, spacious wraparound deck, and striking panoramic views of seemingly endless rolling hills.

#### VIEWS

Aptly named, THE VUE offers captivating scenic vistas from every vantage point. This spectacular backdrop adds a grand and memorable ambience to any type of gathering.

310 West Shepard Avenue Hamden, CT 06514