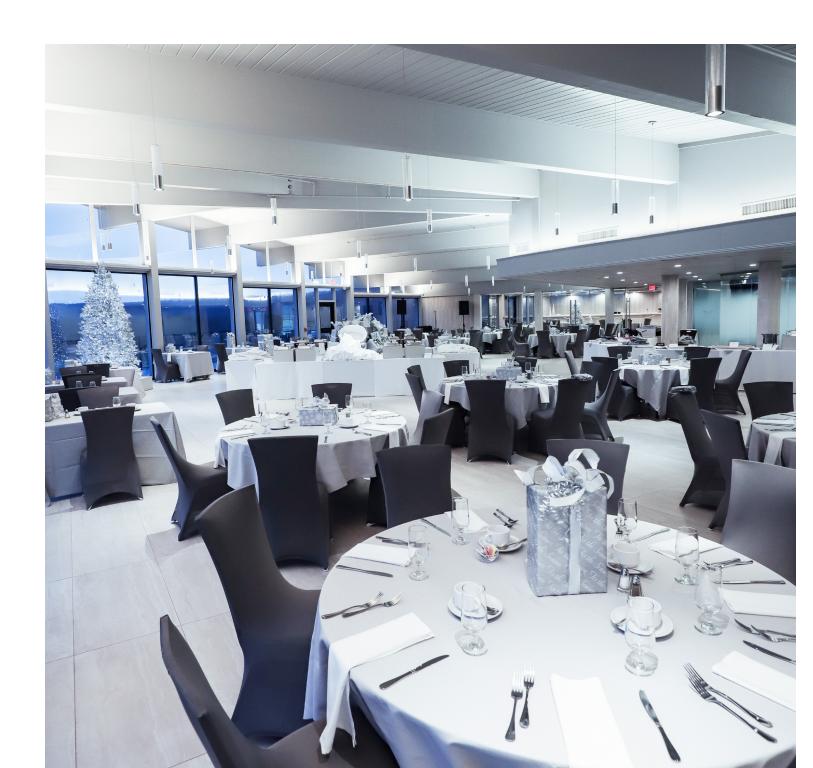

### ENDLESS POSSIBILITIES

Whether you're looking for a more intimate space or a truly grand venue, THE VUE can effortlessly scale to match your event. With our open floor plan and neutral palette, you're not confined to fixed layouts or themes. Instead, feel free to customize our space to perfectly align with your unique vision.

# CELEBRATE IN STYLE

Our 19,000 square foot facility artfully blends contemporary style with modern convenience.

Touches of sophisticated elegance include dazzling crystal chandeliers, impressive porcelain foyers and floors, spacious wraparound deck, and striking panoramic views of seemingly endless rolling hills.